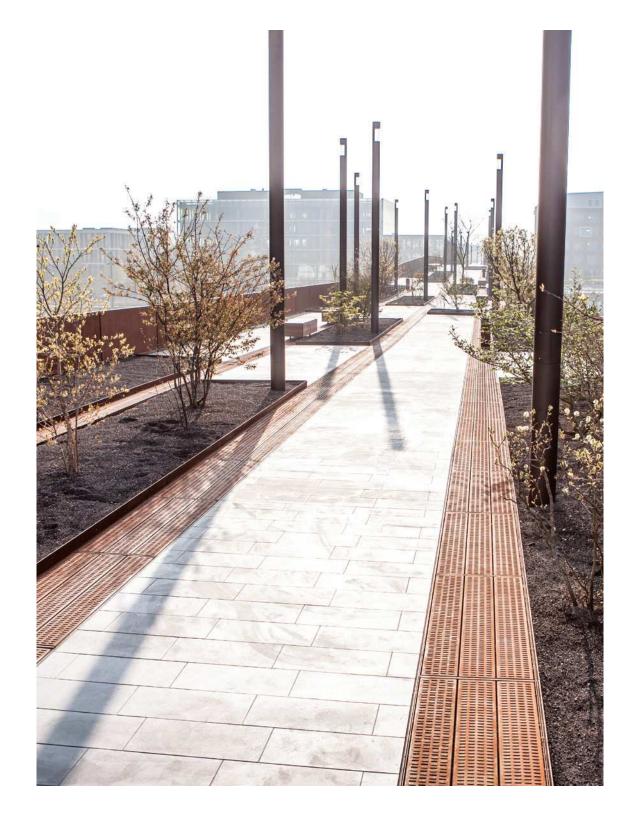

### The aesthetics of the line

ACO DRAIN® surfaces are as diverse as the architectural demands. Function and aesthetics always create a unique relationship.

Be it ductile iron, galvanised steel, stainless steel, plastic or polymer concrete: Our surfaces always suit the situation - or even add aesthetic value. Slotted frames work as a design element in the architectural design; light trails lead the eye into the distance and provide orientation. Individually designed grating systems open the space for inspiration.

We invite you to join us on a journey to very special places - thanks also to the creative drainage solutions.