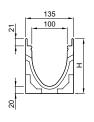

### **Nominal widths**

100, 150, 200, 300, 400, 500

### Material

Polymer concrete with steel, stainless steel, ductile iron channel