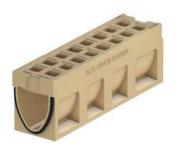

# **ACO Multiline drainage channel**

#### Load classes

■ A 15 ■ C 250 ■ E 600

■ B 125 ■ D 400

in accordance with DIN EN 1433

### **Nominal widths**

100, 150, 200, 300, 400, 500

### Material

Polymer concrete with steel, stainless steel, ductile iron channel

### Areas of application

Railway plat ■ Public paths and

places

forms ■ Façade drainage ■ Parking decks, car parks

Pedestrian areas, paths/ bicycle paths

■ Ramps/under ground car park

Light channels

entrances