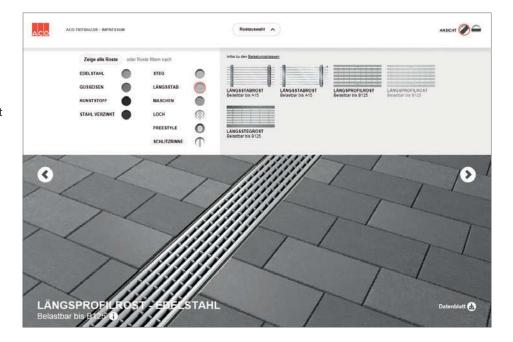

# **Grating configurator**

The grating configurator aids choosing the best solution on the basis of visual criteria and different scenarios. The technical data on the selected gratings can be downloaded or saved in a project folder.

www.draindesign.aco