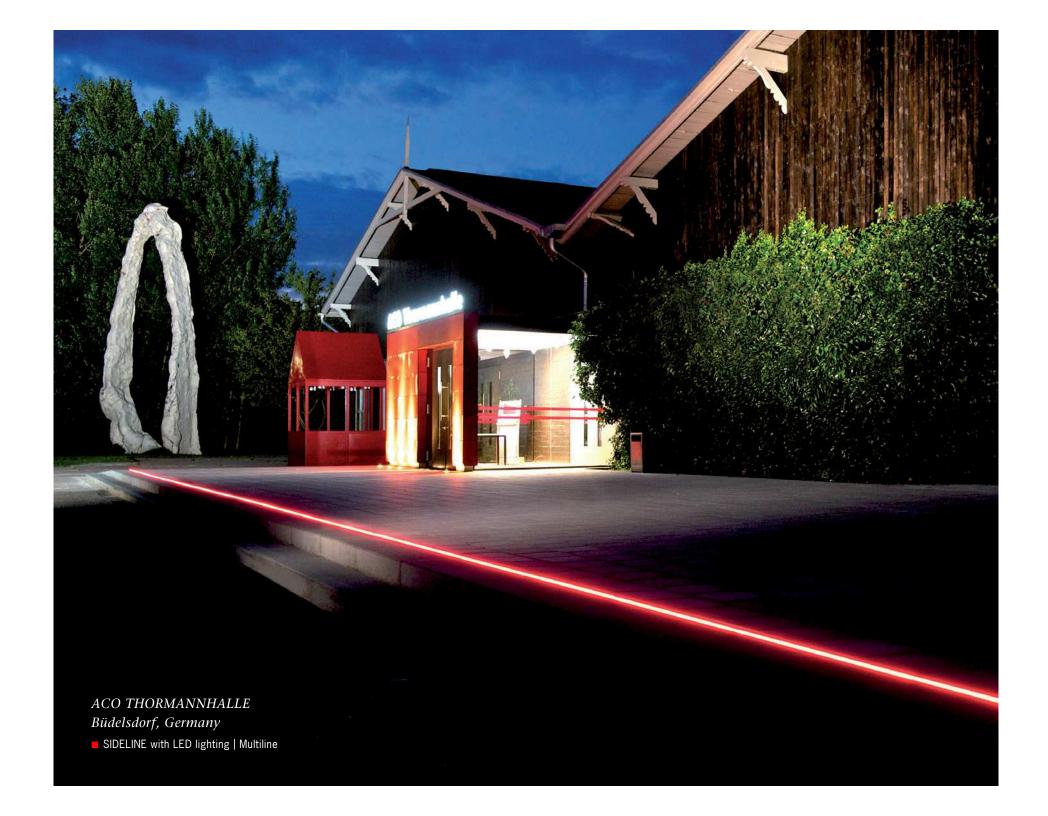

# "Light absorbs darkness, creating a safe haven."

Pavel Kosorin

SOMEWHERE
Somewhere, Germany
■ SIDELINE with LED lighting | Multiline

Monolithic line drainage

UNIVERSITY OF APPLIED SCIENCES FOR ENGINEERING AND ECONOMIC Berlin, Germany