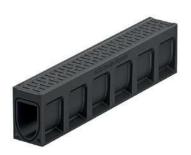

# ACO XtraDrain drainage channel

### Load classes

■ A 15 ■ B 125 ■ C 250 in accordance with DIN EN 1433

### **Nominal widths**

100, 150, 200

### Material

Plastic (PP) with plastic edge, galvanised steel edge

# Areas of application

■ Façade drainage ■ car parks

Pedestrian ■ Design and light areas, paths/ bicycle paths