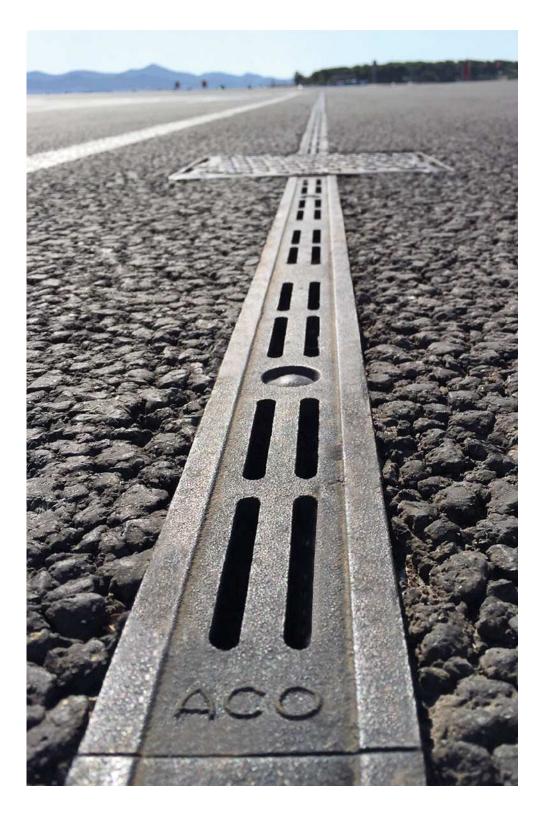

#### Line drainage

| ■ Gratings        |   |
|-------------------|---|
| ■ Slot channels   | 4 |
| ■ Lighting        | 6 |
| ■ Monolith        | ٤ |
| Product & Service | C |

Line drainage with grating

"True art is selfish."