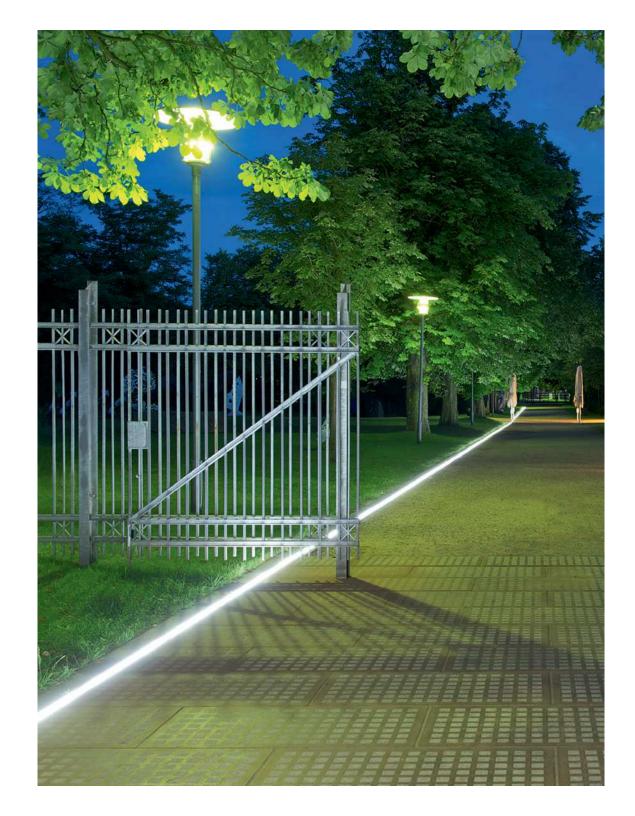

# "Light absorbs darkness, creating a safe haven."

Pavel Kosorin

SOMEWHERE
Somewhere, Germany
■ SIDELINE with LED lighting | Multiline

Monolithic line drainage

UNIVERSITY OF APPLIED SCIENCES FOR ENGINEERING AND ECONOMIC Berlin, Germany