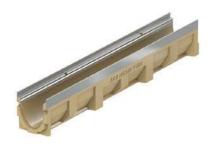

# **ACO Multiline drainage channel**

### Material

Polymer concrete with steel, stainless steel, ductile iron channel