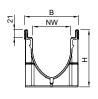

#### Load classes

■ A 15 ■ C 250 ■ E 600

■ B 125 ■ D 400

in accordance with DIN EN 1433

### **Nominal widths**

100, 150, 200, 300, 400, 500

### Material

Polymer concrete with steel, stainless steel, ductile iron channel