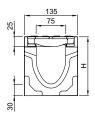

# **ACO Multiline drainage channel**

### **Nominal widths**

100, 150, 200, 300, 400, 500