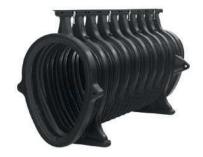

# **Ductile rails for ACO Qmax**

Q-Flow Ductile iron Q-Guard Ductile iron Q-Road Ductile iron

# **ACO Retentionsrinne Qmax**

#### Load classes

■ A 15 ■ C 250 ■ E 600 ■ B 125 ■ D 400 ■ F 900 in accordance with DIN EN 1433

### **Nominal widths**

75/100, 125/150, 175/200, 275/300

### Material

Polymer concrete with ductile iron channels and gratings Areas of application

### Areas of application

■ Bus stations ■ Logistics
■ Pedestrian areas facilities

■ Container transhipping facilities and roads surfaces Industrial ■ WHG-Water conservation and protection surfaces ■ Service stations