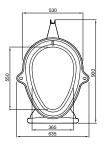

# ACO Bordsteinentwässerung KerbDrain

# Load classes

■ A 15 ■ C 250 ■ B 125 ■ D 400

in accordance with DIN EN 1433

# Structural heights

305 und 480 mm

# Material

Monolithic polymer concrete

# Areas of application

- Bridges
- Logistics facilities and roads
- Roadside drainage