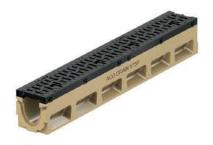

# **ACO Multiline drainage channel**

#### Load classes

■ A 15 ■ C 250 ■ E 600

■ B 125 ■ D 400

in accordance with DIN EN 1433

### **Nominal widths**

100, 150, 200, 300, 400, 500

### Material

Polymer concrete with steel, stainless steel, ductile iron channel

### Areas of application

Railway plat ■ Public paths and

places

forms ■ Façade drainage ■ Parking decks, car parks

Pedestrian areas, paths/ bicycle paths

■ Ramps/under ground car park

Light channels

entrances