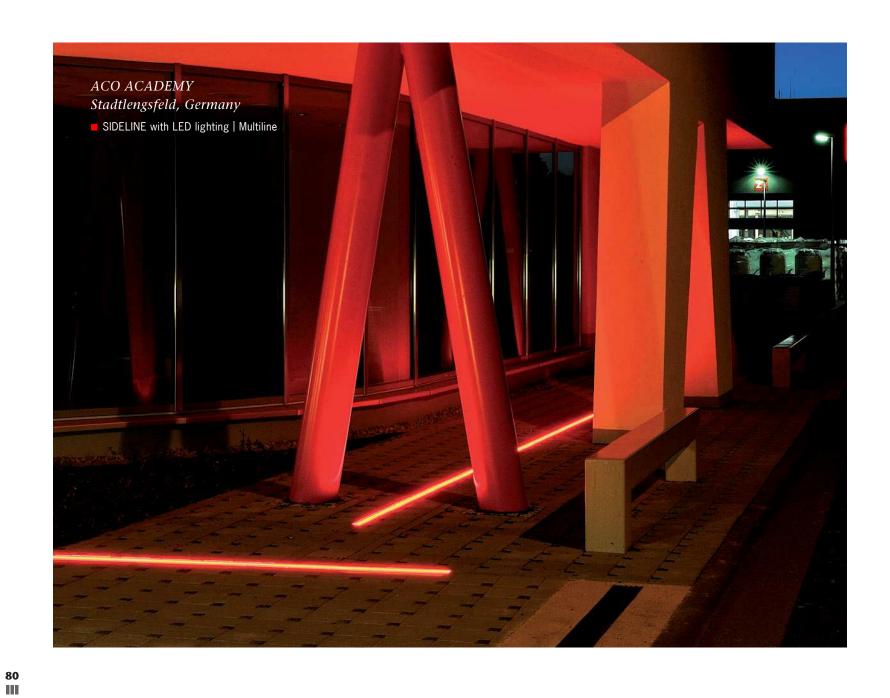

# "Light absorbs darkness, creating a safe haven."

Pavel Kosorin

SOMEWHERE
Somewhere, Germany
■ SIDELINE with LED lighting | Multiline

Monolithic line drainage

UNIVERSITY OF APPLIED SCIENCES FOR ENGINEERING AND ECONOMIC Berlin, Germany