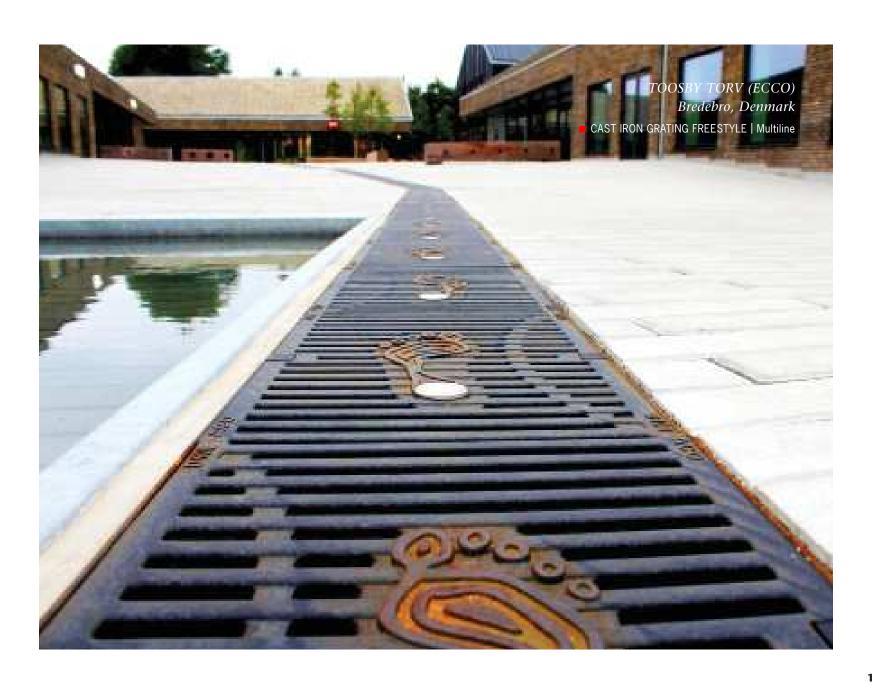

SOMEWHERE
Somewhere, Somewhereland
■ GRATING | Multiline

"A path is made by walking on it."

Dschuang Dsi