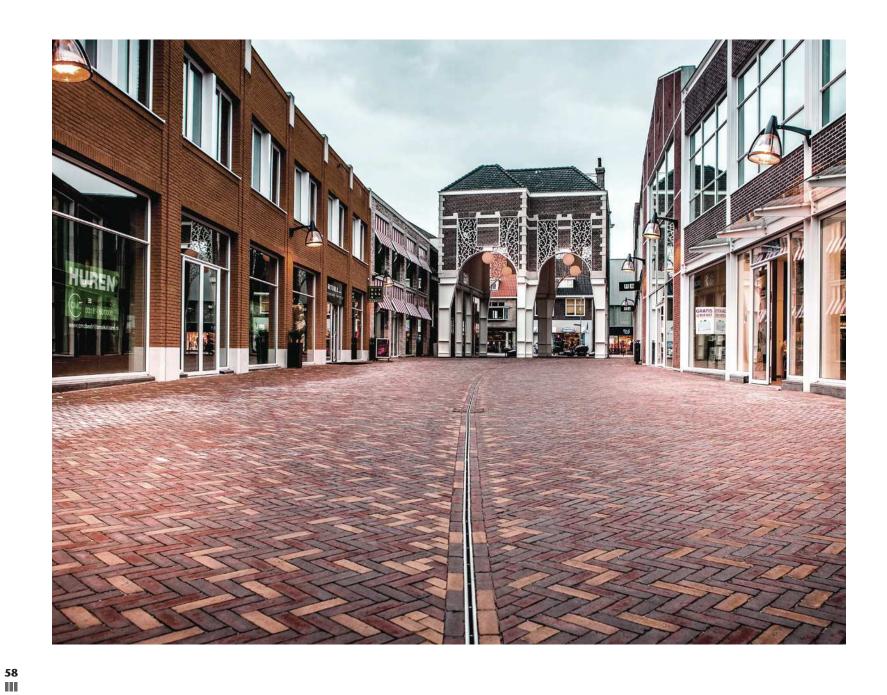

# The aesthetics of the line

Line drainage – for unique locations

### The aesthetics of the line

ACO DRAIN® surfaces are as diverse as the architectural demands. Function and aesthetics always create a unique relationship.

Be it ductile iron, galvanised steel, stainless steel, plastic or polymer concrete: Our surfaces always suit the situation - or even add aesthetic value. Slotted frames work as a design element in the architectural design; light trails lead the eye into the distance and provide orientation. Individually designed grating systems open the space for inspiration.

We invite you to join us on a journey to very special places - thanks also to the creative drainage solutions.