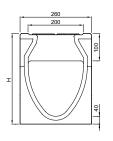

# **ACO Multiline drainage channel**

#### Load classes

■ A 15 ■ C 250 ■ E 600

■ B 125 ■ D 400

in accordance with DIN EN 1433

### **Nominal widths**

100, 150, 200, 300, 400, 500

### Material

Polymer concrete with steel, stainless steel, ductile iron channel

### Areas of application

Railway plat ■ Public paths and

places

forms ■ Façade drainage ■ Parking decks, car parks

Pedestrian areas, paths/ bicycle paths

■ Ramps/under ground car park

Light channels

entrances