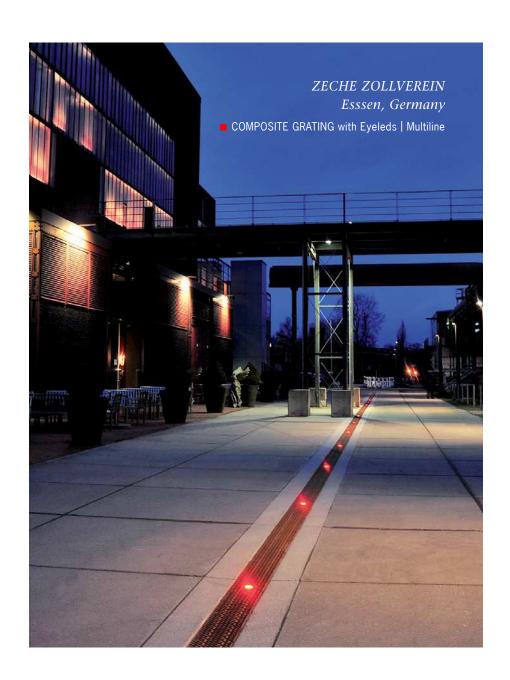

SOMEWHERE
Somewhere, Somewhereland
■ GRATING | Multiline

"A path is made by walking on it."

Dschuang Dsi