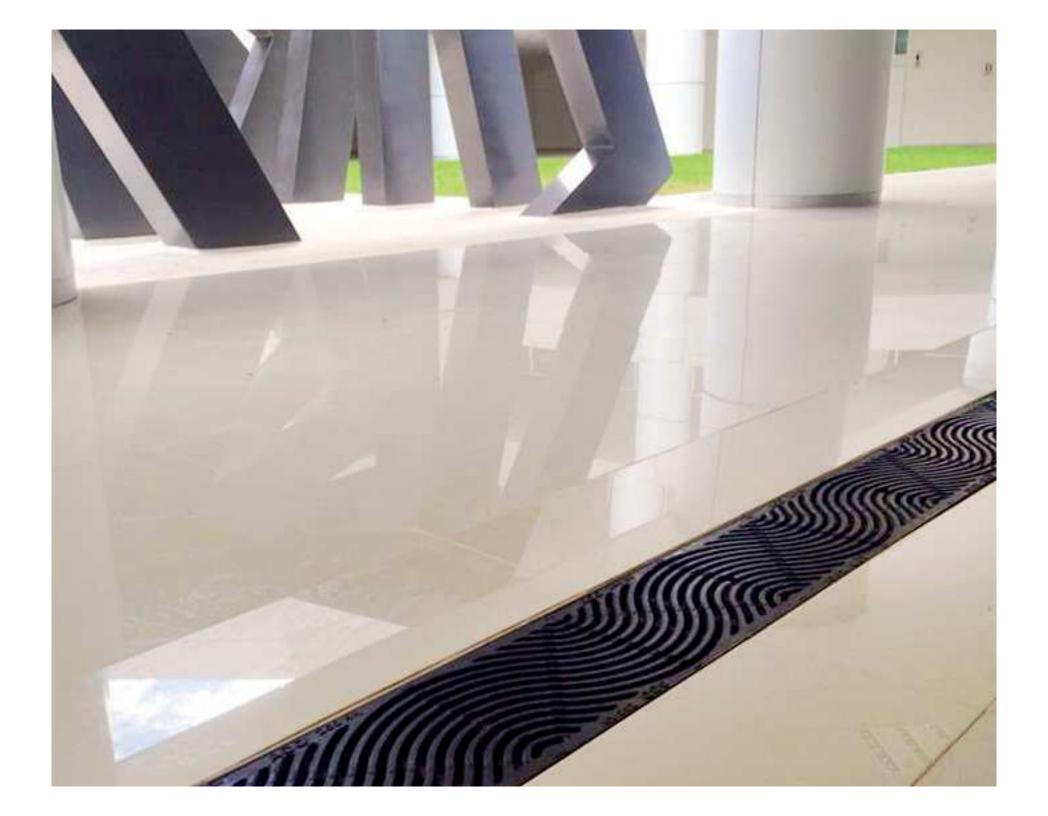

### The aesthetics of the line

ACO DRAIN® surfaces are as diverse as the architectural demands. Function and aesthetics always create a unique relationship.

Be it ductile iron, galvanised steel, stainless steel, plastic or polymer concrete: Our surfaces always suit the situation - or even add aesthetic value. Slotted frames work as a design element in the architectural design; light trails lead the eye into the distance and provide orientation. Individually designed grating systems open the space for inspiration.

We invite you to join us on a journey to very special places - thanks also to the creative drainage solutions.