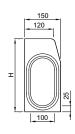

### **Nominal widths**

100, 150, 200, 300, 400, 500

### **Nominal widths**

100, 150, 200