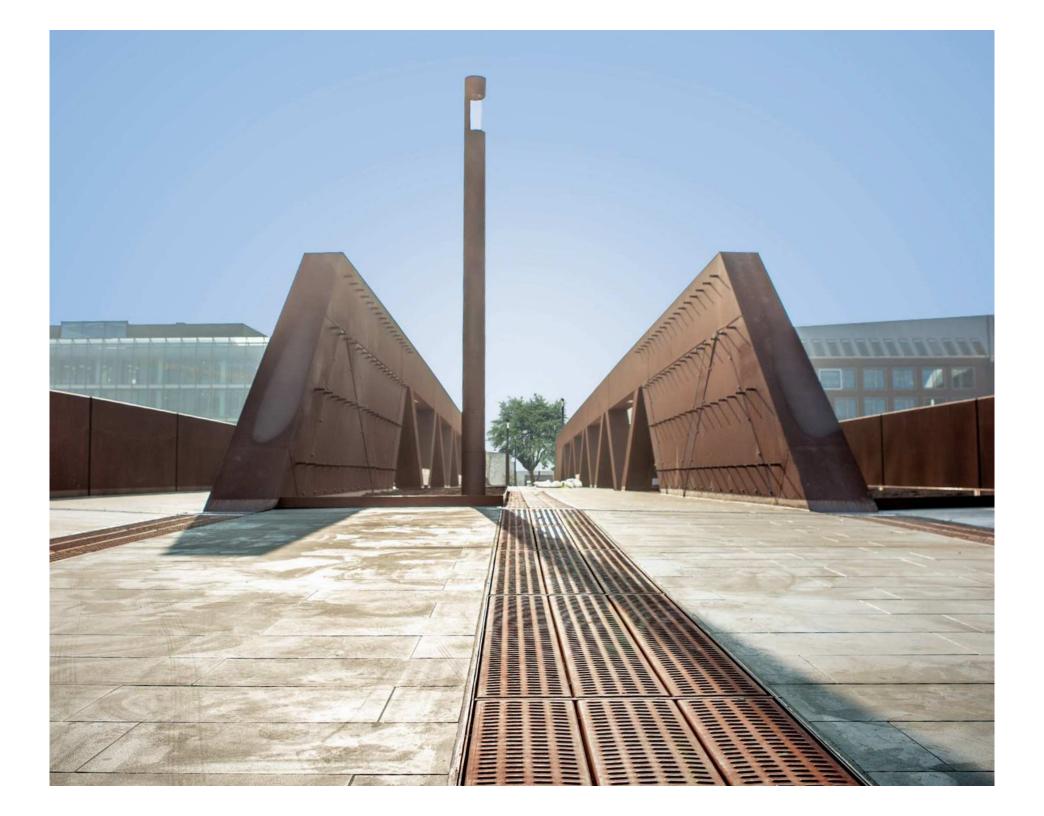

### The aesthetics of the line

ACO DRAIN® surfaces are as diverse as the architectural demands. Function and aesthetics always create a unique relationship.

Be it ductile iron, galvanised steel, stainless steel, plastic or polymer concrete: Our surfaces always suit the situation - or even add aesthetic value. Slotted frames work as a design element in the architectural design; light trails lead the eye into the distance and provide orientation. Individually designed grating systems open the space for inspiration.

We invite you to join us on a journey to very special places - thanks also to the creative drainage solutions.