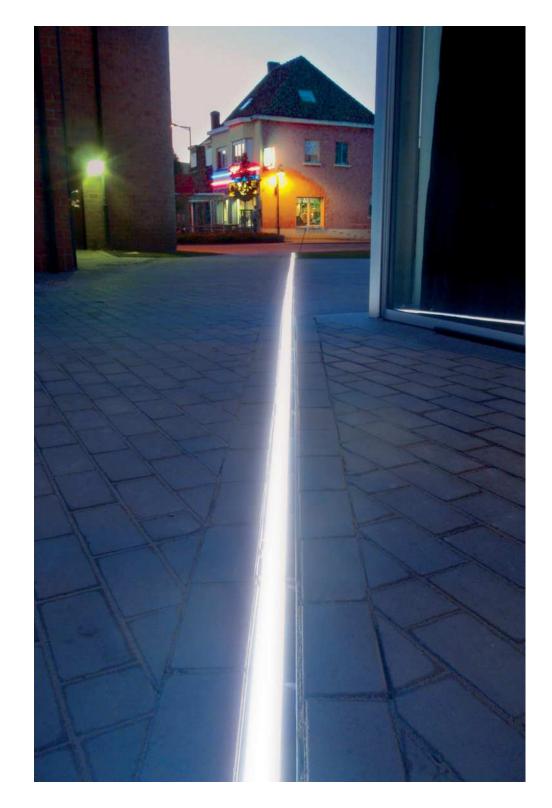

# "Light absorbs darkness, creating a safe haven."

Pavel Kosorin

SOMEWHERE
Somewhere, Germany
■ SIDELINE with LED lighting | Multiline

Monolithic line drainage

UNIVERSITY OF APPLIED SCIENCES FOR ENGINEERING AND ECONOMIC Berlin, Germany