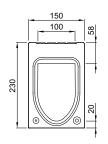

# ACO XtraDrain drainage channel

### Load classes

■ A 15 ■ B 125 ■ C 250 in accordance with DIN EN 1433

### **Nominal widths**

100, 150, 200

### Material

Plastic (PP) with plastic edge, galvanised steel edge

# Areas of application

■ Façade drainage ■ car parks

Pedestrian ■ Design and light areas, paths/ bicycle paths