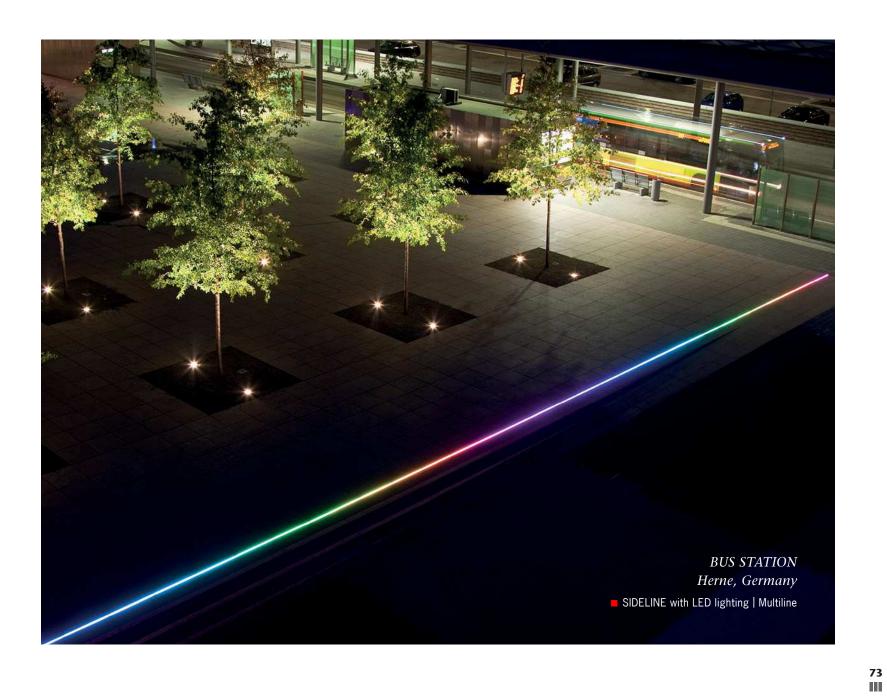

# "Light absorbs darkness, creating a safe haven."

Pavel Kosorin

SOMEWHERE
Somewhere, Germany
■ SIDELINE with LED lighting | Multiline

Monolithic line drainage

UNIVERSITY OF APPLIED SCIENCES FOR ENGINEERING AND ECONOMIC Berlin, Germany