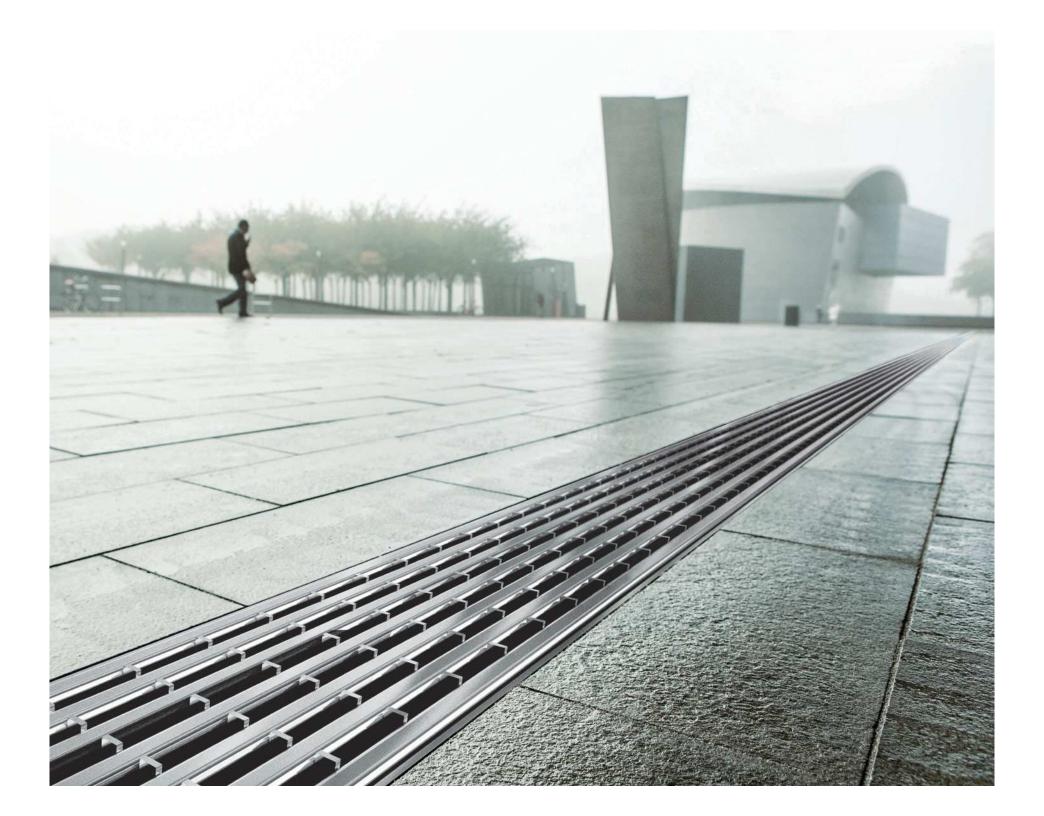

### The aesthetics of the line

ACO DRAIN® surfaces are as diverse as the architectural demands. Function and aesthetics always create a unique relationship.

Be it ductile iron, galvanised steel, stainless steel, plastic or polymer concrete: Our surfaces always suit the situation - or even add aesthetic value. Slotted frames work as a design element in the architectural design; light trails lead the eye into the distance and provide orientation. Individually designed grating systems open the space for inspiration.

We invite you to join us on a journey to very special places - thanks also to the creative drainage solutions.