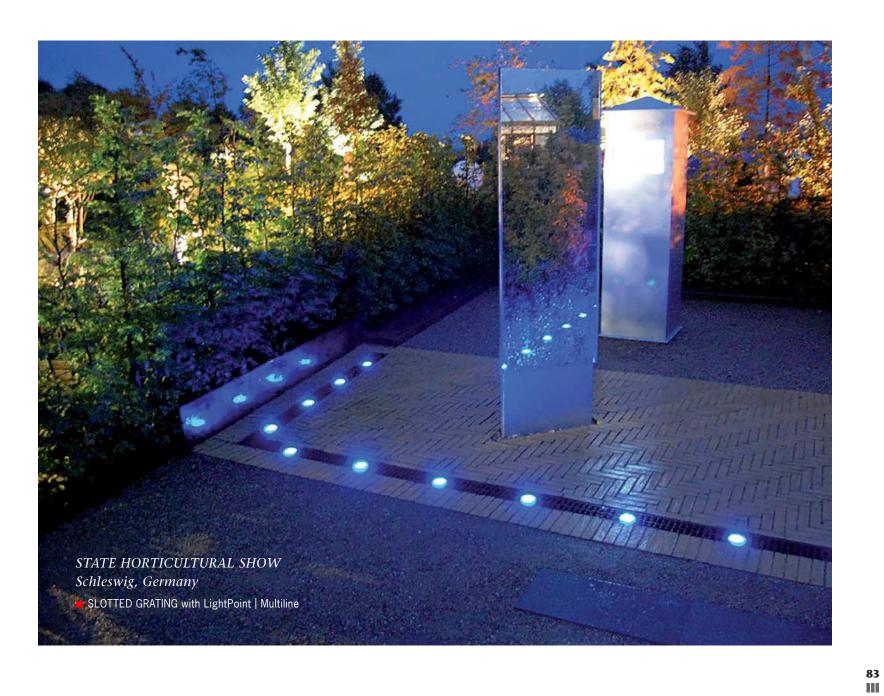

### OBEREIDERHAFEN Rendsburg, Germany

■ SLOTTED GRATING with LightPoint | Multiline